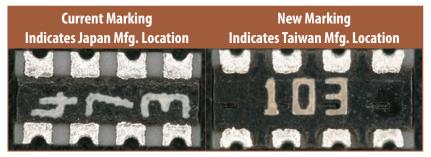

#### Additional Manufacturing Location to Increase Capacity

Effective August 31, 2019, the <u>Bourns® Model CAT10 series</u> manufacturing location will expand to include a new location in Taiwan. This change is being implemented to increase capacity and reduce leadtime. A list of affected part numbers is shown below.

This change will have no effect on the product's fit, function, quality or reliability.

The form of the product from the new Taiwan location will change with the designation of the new manufacturing location.