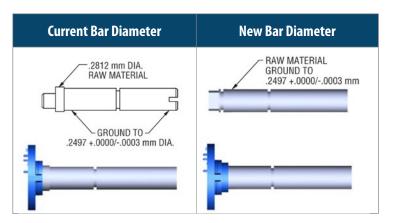

## **Bourns® Model 6639S Precision Potentiometer Process Change**

Riverside, California – June 3, 2019 – As part of our continuous improvement efforts, effective November 1, 2019, Bourns will be changing the bar stock used to machine shafts on the Model 6639S Precision Potentiometer from 0.2812 mm to 0.2497 + .0000/-.0003 mm. This will eliminate Bourns' secondary machining operations required to offer the 0.2497 shaft diameter. As a result of this change the internal shoulder bearing is changing from metal to molded. This modification will help reduce rework in the diameter of the shaft, improve productivity and reduce scrap volume. Evaluation samples will be available November 1, 2019.