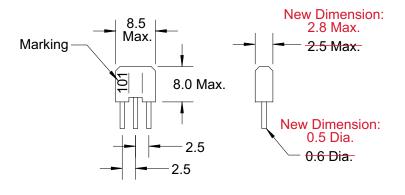

## **Change in Thickness and Lead Diameter for Model EMI**

Effective immediately, the following changes will be made to Bourns<sup>®</sup>/JW Miller<sup>®</sup> Model EMI, a T network filter:

Thickness: 2.8 mm maximum (Previous value: 2.5 mm maximum)

Lead Diameter: 0.5 mm (Previous value: 0.6 mm)

Dimensions: mm

Electrical performance of all values of the EMI series will remain the same.

The updated data sheet is available on the Bourns website.