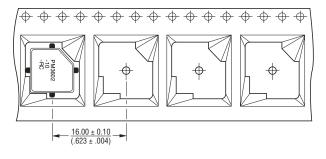

## Model PM3602 -Change to Pitch on Tape and Quantity per Reel

The distance between the center of the parts on the tape (pitch) of Model PM3602, an inductor/ transformer, will change to 20 mm beginning with date code 0909. Currently, the pitch is 16 mm between components on the tape-and-reel packaging. As a result of the greater pitch dimension, the quantity per reel will be reduced to 400 pieces per 13-inch reel (from the current 700 pieces per 13-inch reel).

### Previous Pitch Dimension