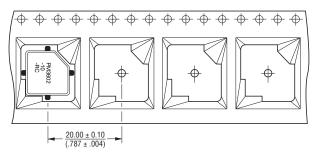

## Model PM3602 -Change to Pitch on Tape and Quantity per Reel

The distance between the center of the parts on the tape (pitch) of Model PM3602, an inductor/ transformer, will change to 20 mm beginning with date code 0909. Currently, the pitch is 16 mm between components on the tape-and-reel packaging. As a result of the greater pitch dimension, the quantity per reel will be reduced to 400 pieces per 13-inch reel (from the current 700 pieces per 13-inch reel).

### **Revised Pitch Dimension**