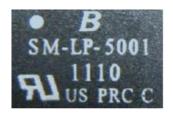

## Component Marking Change on Line Matching Transformer SM-LP-500x Models

Effective with manufacturing date code 1125, Line Matching Transformer Model SM-LP-500x component nomenclature marking will be changed. The C-UL-US Component Recognition product safety agency logo will appear on new manufactured parts.

**Current Marking** 

New Marking

Affected P/Ns: SM-LP-5001(E, SE), SM-LP-5002(E)

If you have any questions, please contact Bourns Customer Service.