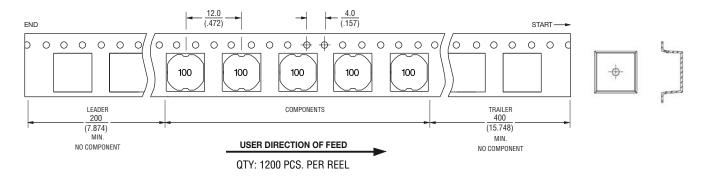

The packaging specification of the tape and reel carrier of the Model SRN8040 has been redesigned with embossment on the bottom and sides to provide shock absorption in order to help protect the inductor during shipping and handling. Along with this change, the tape leader, trailer and the number of inductors packaged per reel has been modified. Figures 1 and 2 highlight these changes. The MOQ and MULT ordering quantities of the Model SRN8040 Series have changed from 1200 pcs to 1000 pcs.

#### **Figure 1 - Current Carrier Specification**

**Figure 2 - Modified Carrier Specification** 

If you have any questions or need additional information, please feel free to contact Customer Service/ Inside Sales.