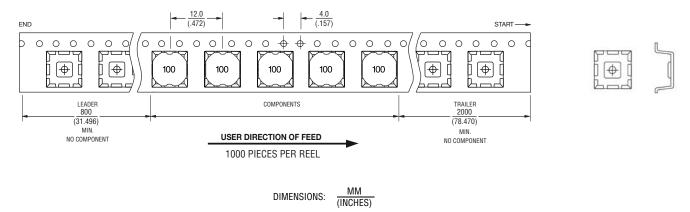

The packaging specification of the tape and reel carrier of the Model SRN8040 has been redesigned with embossment on the bottom and sides to provide shock absorption in order to help protect the inductor during shipping and handling. Along with this change, the tape leader, trailer and the number of inductors packaged per reel has been modified. Figures 1 and 2 highlight these changes. The MOQ and MULT ordering quantities of the Model SRN8040 Series have changed from 1200 pcs to 1000 pcs.

#### **Figure 1 - Current Carrier Specification**

**Figure 2 - Modified Carrier Specification** 

If you have any questions or need additional information, please feel free to contact Customer Service/ Inside Sales.