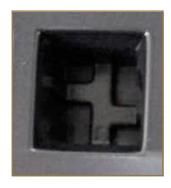

## Bourns<sup>®</sup> Model CMF-SD Series Ceramic PTC Resettable Fuses *Change to Carrier Tape*

The carrier tape for Bourns<sup>®</sup> Model CMF-SD Ceramic PTC Resettable Fuses is being improved to allow for better pick-and-place operations. The cavity bottom of the new carrier tape is changing from four individual bosses to a single crossed boss. This change will allow the product to sit more level in the carrier tape, thereby improving pick-and-place operations. There is no change to the form, fit, function, quality, or reliability of the CMF-SD product family.

Carrier Tape After (Single Crossed Boss)

| Affected<br>Part Number | Implementation Date<br>of New Carrier Tape | Date Code |
|-------------------------|--------------------------------------------|-----------|
| CMF-SD25A-10-2          | June 1, 2017                               | 1722      |
| CMF-SD35A-2             | June 1, 2017                               | 1722      |
| CMF-SD35A-10-2          | June 1, 2017                               | 1722      |
| CMF-SD50A-2             | June 1, 2017                               | 1722      |
| CMF-SD50A-10-2          | June 1, 2017                               | 1722      |