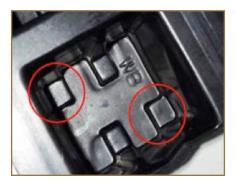

## Bourns<sup>®</sup> Model CMF-SD Series Ceramic PTC Resettable Fuses *Change to Carrier Tape*

The carrier tape for Bourns<sup>®</sup> Model CMF-SD Ceramic PTC Resettable Fuses is being improved to allow for better pick-and-place operations. The cavity bottom of the new carrier tape is changing from four individual bosses to a single crossed boss. This change will allow the product to sit more level in the carrier tape, thereby improving pick-and-place operations. There is no change to the form, fit, function, quality, or reliability of the CMF-SD product family.

*Carrier Tape Before* (Four Individual Bosses)

| Affected<br>Part Number | Implementation Date<br>of New Carrier Tape | Date Code |
|-------------------------|--------------------------------------------|-----------|
| CMF-SD10-2              | Immediately                                | -         |
| CMF-SD25-2              | Immediately                                | -         |
| CMF-SD25-10-2           | Immediately                                | -         |
| CMF-SD35-2              | Immediately                                | -         |
| CMF-SD35-10-2           | Immediately                                | -         |
| CMF-SD50-2              | Immediately                                | -         |
| CMF-SD50-10-2           | Immediately                                | -         |