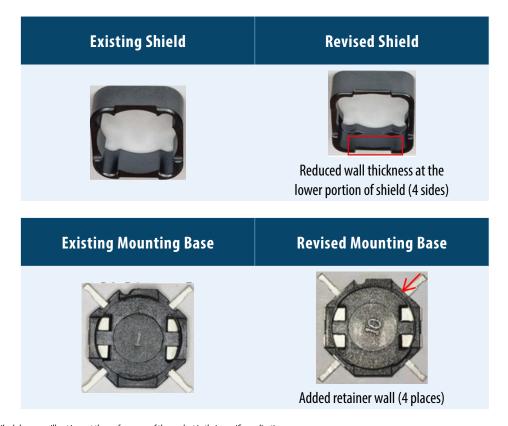

1) Several manufacturing procedures will be changed from a manual or semi-automated process to a fully automated process. These changes should improve production efficiency, product quality and reliability. To accomplish these process changes, the design of the inductor shield and the mounting base will be modified as shown below.

Users should verify that the described changes will not impact the performance of the product in their specific applications.

IC22083

2) Certain properties of the ferrite core will change. The material characteristics of the revised core are compared to the characteristics of the existing core in the following table: