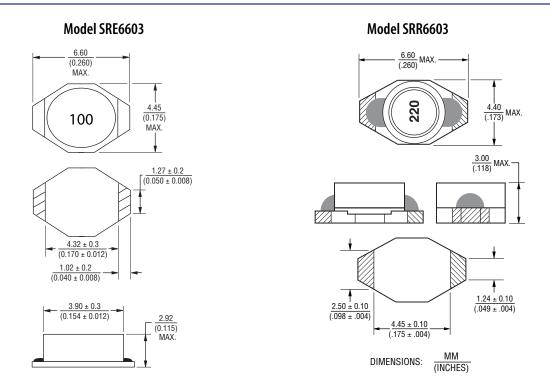

Obsolete part numbers and replacement part numbers are listed below. The replacement part numbers have the same form and function but the fit of the Model SRR6603 Series may be slightly taller (3.00 mm max.) than the Model SRE6603 Series (2.92 mm max.). The product dimensions are shown in Figure 1 on page 2.

Figure 1: Product Dimensions

Please plan for the following deadlines:

Last Time Buy Date: December 31, 2013 Last Time Ship Date: March 31, 2014

Should you have any questions or need additional information, please feel free to contact Customer Service/Inside Sales.